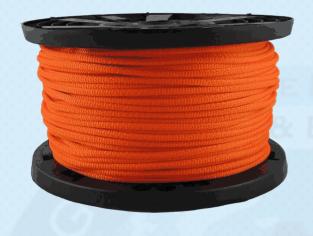

#### **ORANGE BRAIDED UMBILICAL SLEEVE**

#### **Product Code: SYN-BRAIDED-UMBILICAL-SLEEVE**

| Feature           | Details                        |
|-------------------|--------------------------------|
| Colour            | Orange                         |
| Material          | Plastic                        |
| Style             | Braided                        |
| Installation Type | Expansion Method               |
| Length            | 100 Mtr Roll                   |
| Width             | 10mm Expandable Braided Sleeve |