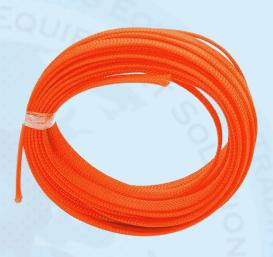

#### **ORANGE BRAIDED UMBILICAL SLEEVE**

#### **Product Code: SYN-BRAIDED-UMBILICAL-SLEEVE**

| Feature           | Details                        |
|-------------------|--------------------------------|
| Colour            | Orange                         |
| Material          | Plastic                        |
| Style             | Braided                        |
| Installation Type | Expansion Method               |
| Length            | 100 Mtr Roll                   |
| Width             | 10mm Expandable Braided Sleeve |